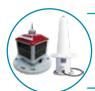

The MOTUS (movement in Latin) Wave Buoy is a perfect solution for collecting environmental data in coastal areas. The platform used for collecting data is the robust Tideland SB-138P Aids to Navigation (AtoN) buoy which has proven to be an excellent platform for providing high accuracy and reliable meteorological and oceanographic data.

The MOTUS Wave Buoy combines the ultra-low power and field proven solutions we have from developing oceanographic and water quality sensors, as well as 60 years of experience operating in AtoN to provide you with an optimal platform based on the SB 138P buoy, a rugged lightweight polyethylene buoy deployed in more than 40 countries all over the world. By selecting Xylem as your partner in your projects, you are on track for the lowest overall cost of ownership and a versatile platform that can be tailored to your needs. The MOTUS Wave Buoy is developed for both scientific and commercial use.