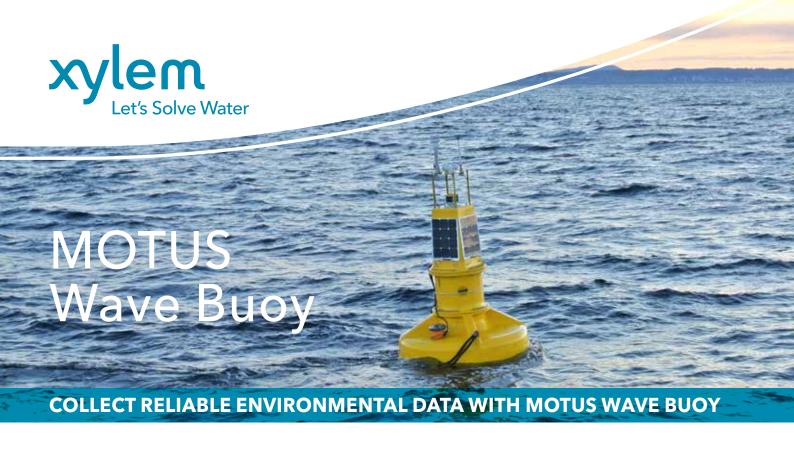

The MOTUS (movement in Latin) Wave Buoy is a perfect solution for collecting environmental data in coastal areas. The platform used for collecting data is the robust Tideland SB-138P Aids to Navigation (AtoN) buoy which has proven to be an excellent platform for providing high accuracy and reliable meteorological and oceanographic data.

The MOTUS Wave Buoy combines the ultra-low power and field proven solutions we have from developing oceanographic and water quality sensors, as well as 60 years of experience operating in AtoN to provide you with an optimal platform based on the SB 138P buoy, a rugged lightweight polyethylene buoy deployed in more than 40 countries all over the world. By selecting Xylem as your partner in your projects, you are on track for the lowest overall cost of ownership and a versatile platform that can be tailored to your needs. The MOTUS Wave Buoy is developed for both scientific and commercial use.