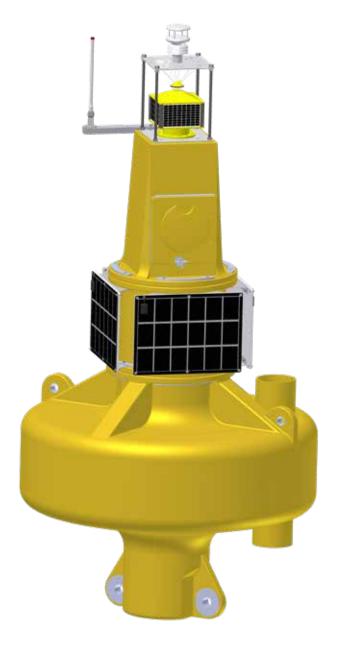

The MOTUS (movement in Latin) Wave Buoy is a perfect solution for collecting environmental data in coastal areas. The platform used for collecting data is the robust Tideland SB-138P Aids to Navigation (AtoN) buoy which has proven to be an excellent platform for providing high accuracy and reliable meteorological and oceanographic data.

The MOTUS Wave Buoy combines the ultra-low power and field proven solutions we have from developing oceanographic and water quality sensors, as well as 60 years of experience operating in AtoN to provide you with an optimal platform based on the SB 138P buoy, a rugged lightweight polyethylene buoy deployed in more than 40 countries all over the world. By selecting Xylem as your partner in your projects, you are on track for the lowest overall cost of ownership and a versatile platform that can be tailored to your needs. The MOTUS Wave Buoy is developed for both scientific and commercial use.